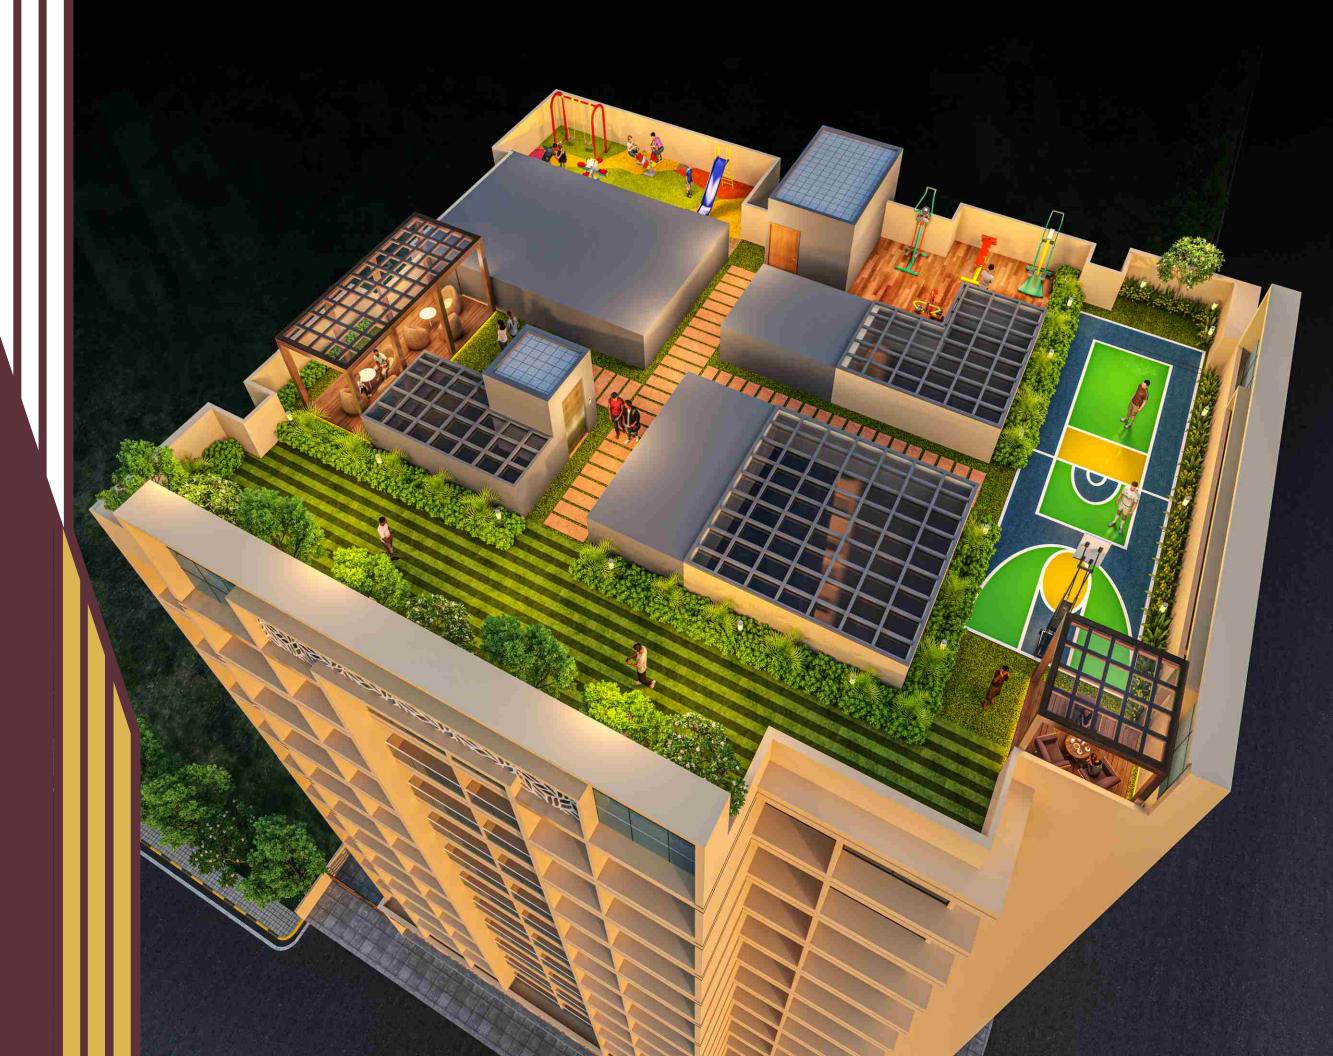

# ROOFTOP AMENITIES

GYMNASIUM

- LANDSCAPE GARDEN
- KIDS PLAY AREA
- SR. CITIZEN SITTING AREA
- SOCIETY OFFICE