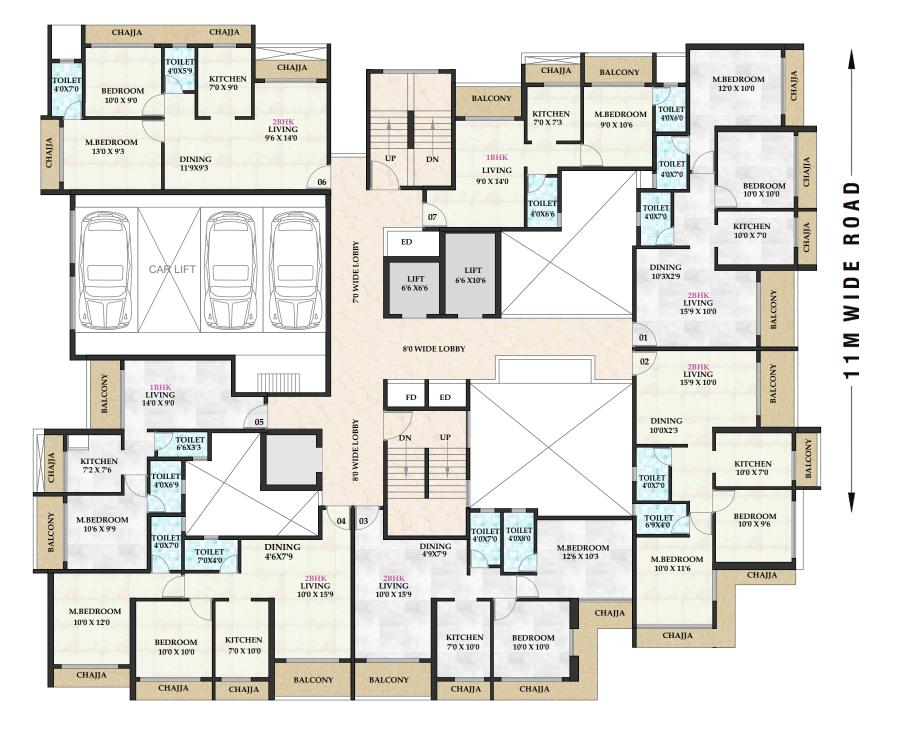

less steel sink
- Designer glazed tiles
- Provision for exhaust fan
- Refrigerator & Water purifier point

#### **BATHROOM AND TOILET**

- Designer glazed tiles
- Premium quality sanitary wares
- Premium quality C.P. fittings
- Provision for Geyser & exhaust fan point

# PROJECT CONNECTIVITY

- 5 Min. walkable distance to Bamandongri Station.
- 5 Min. drive to Atal Setu MTHL.
- 10 Min. drive from Palm Beach Road.
- Upcoming Coastal Road Connecting to Seawoods.
- 5 Min. Prop. Navi Mumbai International Airport.
- 8 Min. Drive to Belapur JNPT Highway.
- Near by Market, Hospital, Banks, School, Garden, Play Ground etc.











# ISOMETRIC VIEW 2BHK

## GROUND FLOOR PLAN



15 M WIDE ROAD ------





# **1ST FLOOR PLAN**

CHAJJA

CHAJJA

## TYPICAL FLOOR PLAN 2, 3, 4, 5, 6, 7, 9 & 10 FLOOR



n de la companya de l





## 8TH FLOOR PLAN

## 11TH FLOOR PLAN



0 **LL** Σ --

Y

ш

ш

Ц

C

- 15 M WIDE ROAD







Site Office: Plot No. 78, Sector-21, Ulwe Contact: 9930640430 Architect :-Satish V. Ahuja & Associates

R.C.C. Consultant :-B.S. Sukthankar & Associates



Maha RERA Reg. No. P51700052841 Details Available on https://maharera.mahaonline.gov.in/

Disclaimer : All Plans, Drawing, Amenities, Facilities Etc. Are subject to approve of the respective authorised it would be changed, it necessary. They this creation remain with the developer. All rendering Pictures & Maps are the artist constructions & not actual depictions of the plot, roadways are landscaping. The brochure is for guidance & not a legal document the brochure should also reproduced, copied or made available o