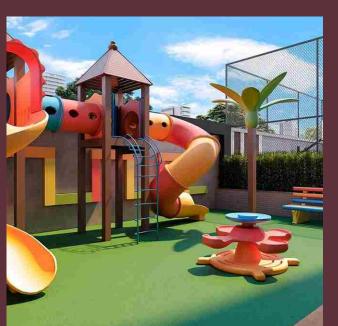

# ROOFTOP AMENITIES

GYMNASIUM

- LANDSCAPE GARDEN
- KIDS PLAY AREA
- SR. CITIZEN SITTING AREA
- SOCIETY OFFICE