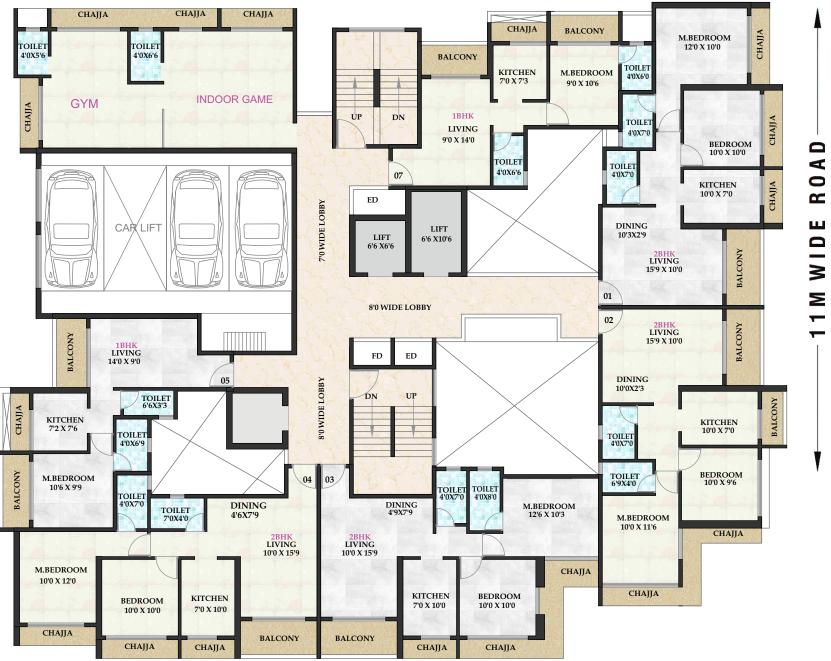

- Refrigerator & Water purifier point

#### **BATHROOM AND TOILET**

- Designer glazed tiles
- Premium quality sanitary wares
- Premium quality C.P. fittings
- Provision for Geyser & exhaust fan point

# PROJECT CONNECTIVITY

- 5 Min. walkable distance to Bamandongri Station.
- 5 Min. drive to Atal Setu MTHL.
- 10 Min. drive from Palm Beach Road.
- Upcoming Coastal Road Connecting to Seawoods.
- 5 Min. Prop. Navi Mumbai International Airport.
- 8 Min. Drive to Belapur JNPT Highway.
- Near by Market, Hospital, Banks, School, Garden, Play Ground etc.











# ISOMETRIC VIEW 2BHK

## GROUND FLOOR PLAN



15 M WIDE ROAD ------





# **1ST FLOOR PLAN**

CHAJJA

CHAJJA

## TYPICAL FLOOR PLAN 2, 3, 4, 5, 6, 7, 9 & 10 FLOOR



n de la companya de l





## 8TH FLOOR PLAN

## 11TH FLOOR PLAN



0 **LL** Σ --

Y

ш

ш

Ц

C

- 15 M WIDE ROAD







Site Office: Plot No. 78, Sector-21, Ulwe Contact: 9930640430 Architect :-Satish V. Ahuja & Associates

R.C.C. Consultant :-B.S. Sukthankar & Associates



Maha RERA Reg. No. P51700052841 Details Available on https://maharera.mahaonline.gov.in/

Disclaimer : All Plans, Drawing, Amenities, Facilities Etc. Are subject to approve of the respective authorised it would be changed, it necessary. They this creation remain with the developer. All rendering Pictures & Maps are the artist constructions & not actual depictions of the plot, roadways are landscaping. The brochure is for guidance & not a legal document the brochure should also reproduced, copied or made available other any form of transmission. The design & specification depicted i