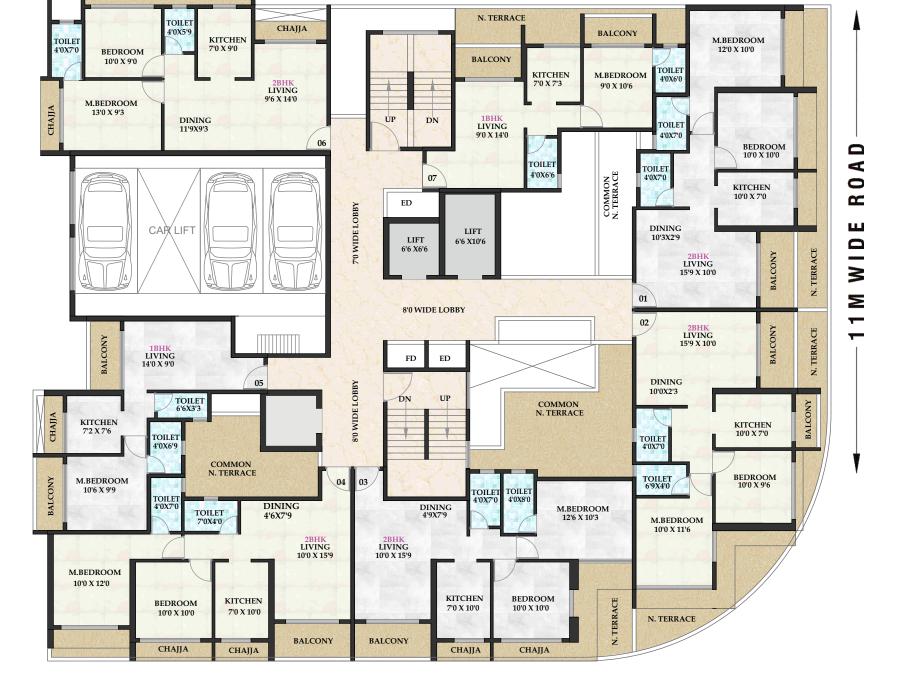

ground floor & Ground floor lobby.



#### **KITCHEN**

- Granite Kitchen platform with stainless steel sink
- Designer glazed tiles
- Provision for exhaust fan
- Refrigerator & Water purifier point

#### **BATHROOM AND TOILET**

- Designer glazed tiles
- Premium quality sanitary wares
- Premium quality C.P. fittings
- Provision for Geyser & exhaust fan point

# PROJECT CONNECTIVITY

- 5 Min. walkable distance to Bamandongri Station.
- 5 Min. drive to Atal Setu MTHL.
- 10 Min. drive from Palm Beach Road.
- Upcoming Coastal Road Connecting to Seawoods.
- 5 Min. Prop. Navi Mumbai International Airport.
- 8 Min. Drive to Belapur JNPT Highway.
- Near by Market, Hospital, Banks, School, Garden, Play Ground etc.











# ISOMETRIC VIEW 2BHK

## GROUND FLOOR PLAN



15 M WIDE ROAD ------





# **1ST FLOOR PLAN**

CHAJJA

CHAJJA

## TYPICAL FLOOR PLAN 2, 3, 4, 5, 6, 7, 9 & 10 FLOOR



n de la companya de l





## 8TH FLOOR PLAN

## 11TH FLOOR PLAN



0 **LL** Σ --

Y

ш

ш

Ц

C

- 15 M WIDE ROAD







Site Office: Plot No. 78, Sector-21, Ulwe Contact: 9930640430 Architect :-Satish V. Ahuja & Associates

R.C.C. Consultant :-B.S. Sukthankar & Associates



Maha RERA Reg. No. P51700052841 Details Available on https://maharera.mahaonline.gov.in/

Disclaimer : All Plans, Drawing, Amenities, Facilities Etc. Are subject to approve of the respective authorised it would be changed, it necessary. They this creation remain with the developer. All rendering Pictures & Maps are the artist constructions & not actual depictions of the plot, roadways are landscaping. The brochure is for g