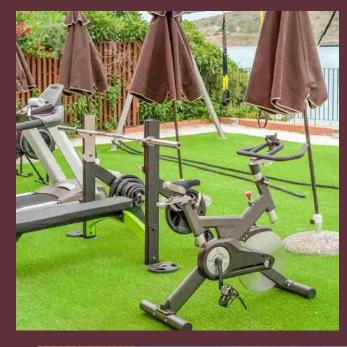

# ROOFTOP AMENITIES

GYMNASIUM

- LANDSCAPE GARDEN
- KIDS PLAY AREA
- SR. CITIZEN SITTING AREA
- SOCIETY OFFICE