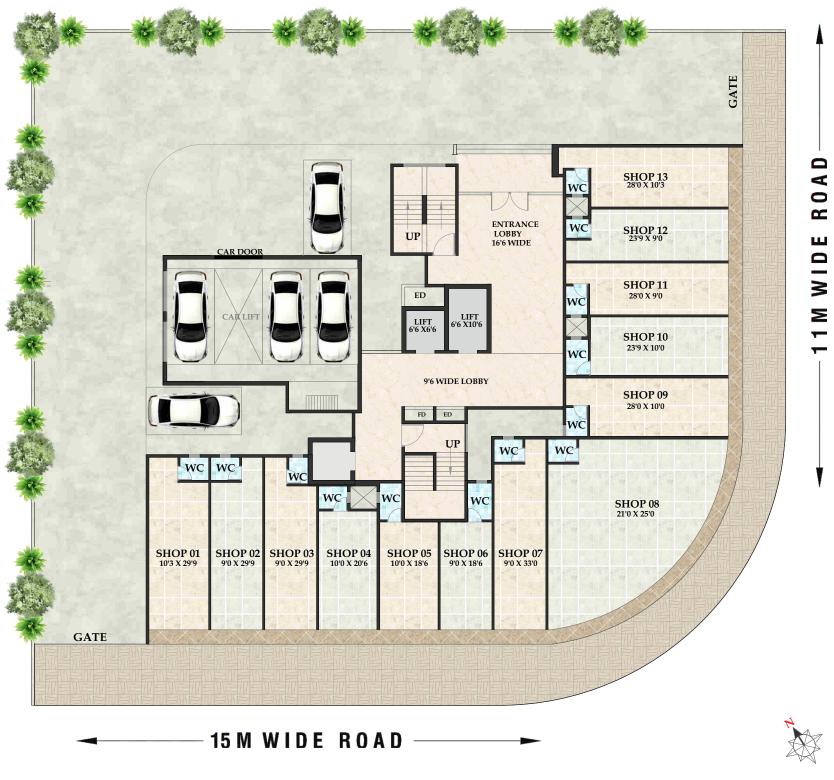

of Building Common areas on ground floor & Ground floor lobby.



#### **KITCHEN**

- Granite Kitchen platform with stainless steel sink
- Designer glazed tiles
- Provision for exhaust fan
- Refrigerator & Water purifier point

#### **BATHROOM AND TOILET**

- Designer glazed tiles
- Premium quality sanitary wares
- Premium quality C.P. fittings
- Provision for Geyser & exhaust fan point

# PROJECT CONNECTIVITY

- 5 Min. walkable distance to Bamandongri Station.
- 5 Min. drive to Atal Setu MTHL.
- 10 Min. drive from Palm Beach Road.
- Upcoming Coastal Road Connecting to Seawoods.
- 5 Min. Prop. Navi Mumbai International Airport.
- 8 Min. Drive to Belapur JNPT Highway.
- Near by Market, Hospital, Banks, School, Garden, Play Ground etc.











# ISOMETRIC VIEW 2BHK

## GROUND FLOOR PLAN



15 M WIDE ROAD ------





# **1ST FLOOR PLAN**

CHAJJA

CHAJJA

## TYPICAL FLOOR PLAN 2, 3, 4, 5, 6, 7, 9 & 10 FLOOR



n de la companya de l





## 8TH FLOOR PLAN

## 11TH FLOOR PLAN



0 **LL** Σ --

Y

ш

ш

Ц

C

- 15 M WIDE ROAD







Site Office: Plot No. 78, Sector-21, Ulwe Contact: 9930640430 Architect :-Satish V. Ahuja & Associates

R.C.C. Consultant :-B.S. Sukthankar & Associates



Maha RERA Reg. No. P51700052841 Details Available on https://maharera.mahaonline.gov.in/

Disclaimer : All Plans, Drawing, Amenities, Facilities Etc. Are subject to approve of the respective authorised it would be changed, it necessary. They this creation remain with the developer. All rendering Pictures & Maps are the artist constructions & not actual depictions of the plot, roadways are landsca