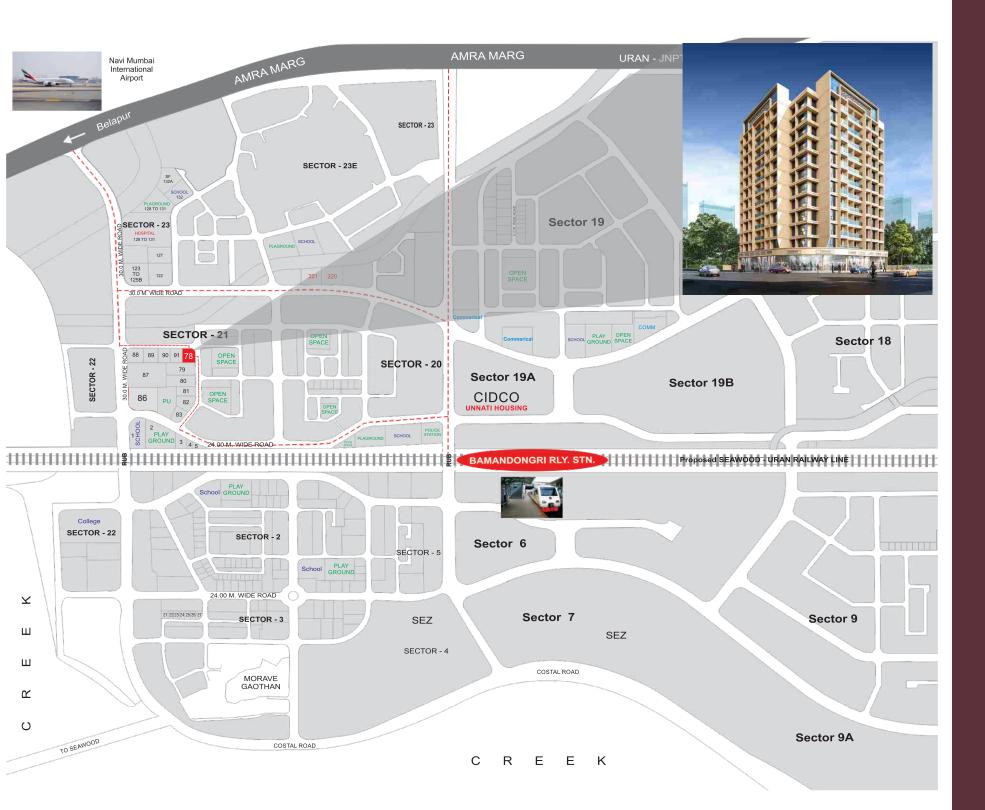

# PROJECT CONNECTIVITY

- 5 Min. walkable distance to Bamandongri Station.
- 5 Min. drive to Atal Setu MTHL.
- 10 Min. drive from Palm Beach Road.
- Upcoming Coastal Road Connecting to Seawoods.
- 5 Min. Prop. Navi Mumbai International Airport.
- 8 Min. Drive to Belapur JNPT Highway.
- Near by Market, Hospital, Banks, School, Garden, Play Ground etc.