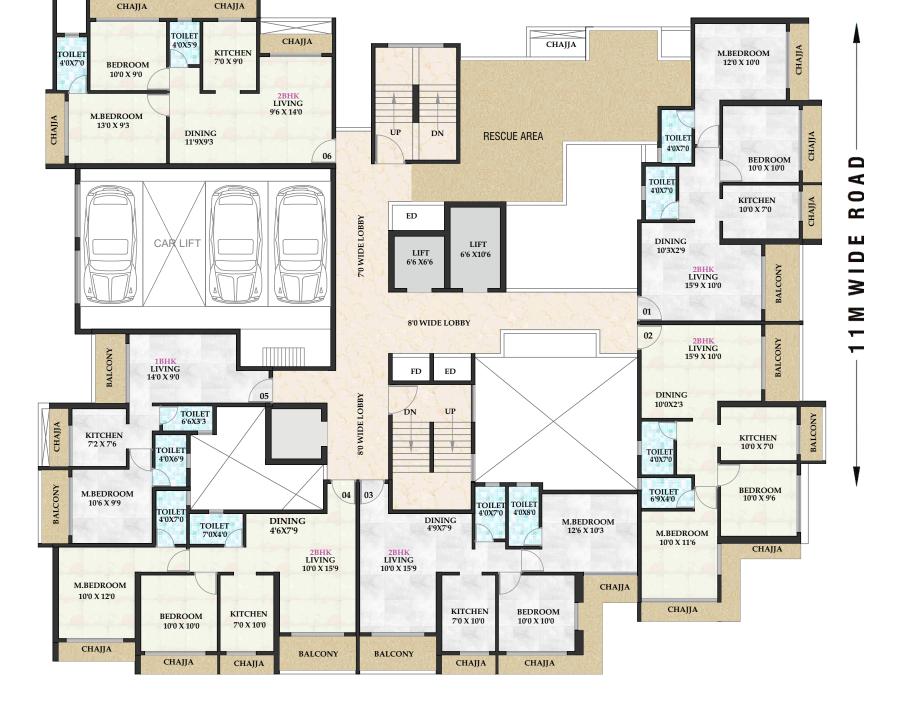

glazed tiles
- Provision for exhaust fan
- Refrigerator & Water purifier point

#### **BATHROOM AND TOILET**

- Designer glazed tiles
- Premium quality sanitary wares
- Premium quality C.P. fittings
- Provision for Geyser & exhaust fan point

# PROJECT CONNECTIVITY

- 5 Min. walkable distance to Bamandongri Station.
- 5 Min. drive to Atal Setu MTHL.
- 10 Min. drive from Palm Beach Road.
- Upcoming Coastal Road Connecting to Seawoods.
- 5 Min. Prop. Navi Mumbai International Airport.
- 8 Min. Drive to Belapur JNPT Highway.
- Near by Market, Hospital, Banks, School, Garden, Play Ground etc.











# ISOMETRIC VIEW 2BHK

## GROUND FLOOR PLAN



15 M WIDE ROAD ------





# **1ST FLOOR PLAN**

CHAJJA

CHAJJA

## TYPICAL FLOOR PLAN 2, 3, 4, 5, 6, 7, 9 & 10 FLOOR



n de la companya de l





## 8TH FLOOR PLAN

## 11TH FLOOR PLAN



0 **LL** Σ --

Y

ш

ш

Ц

C

- 15 M WIDE ROAD







Site Office: Plot No. 78, Sector-21, Ulwe Contact: 9930640430 Architect :-Satish V. Ahuja & Associates

R.C.C. Consultant :-B.S. Sukthankar & Associates



Maha RERA Reg. No. P51700052841 Details Available on https://maharera.mahaonline.gov.in/

Disclaimer : All Plans, Drawing, Amenities, Facilities Etc. Are subject to approve of the respective authorised it would be changed, it necessary. They this creation remain with the developer. All rendering Pictures & Maps are the artist constructions & not actual depictions of the plot, roadways are landscaping. The brochure is for guidance & not a legal document the brochure should also reproduced, copied or made available other any form of transmissi