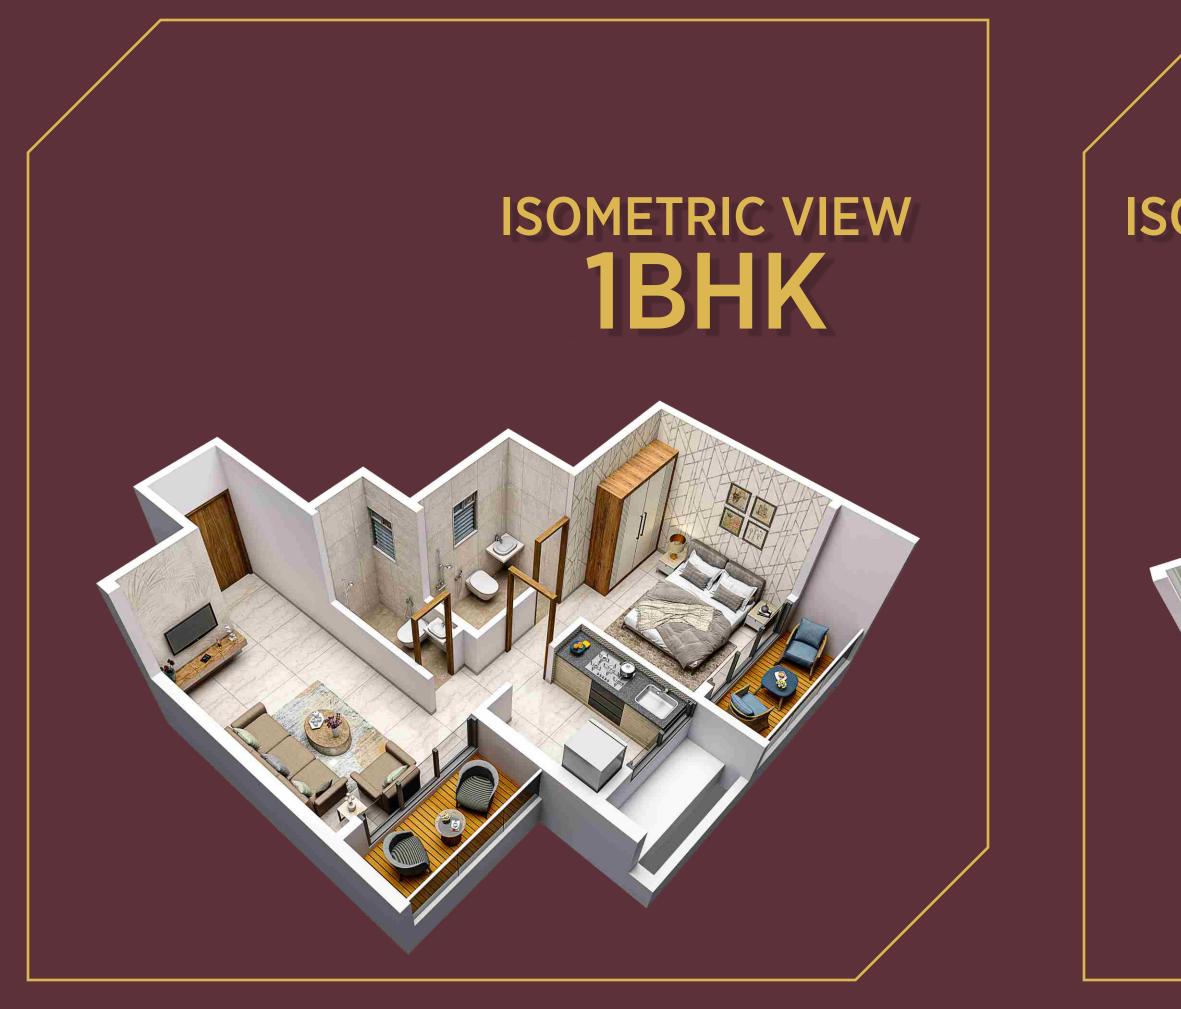

• CCTV camera facility for Entry and Exit gate of Building Common areas on ground floor & Ground floor lobby.



#### **KITCHEN**

- Granite Kitchen platform with stainless steel sink
- Designer glazed tiles
- Provision for exhaust fan
- Refrigerator & Water purifier point

#### **BATHROOM AND TOILET**

- Designer glazed tiles
- Premium quality sanitary wares
- Premium quality C.P. fittings
- Provision for Geyser & exhaust fan point

# PROJECT CONNECTIVITY

- 5 Min. walkable distance to Bamandongri Station.
- 5 Min. drive to Atal Setu MTHL.
- 10 Min. drive from Palm Beach Road.
- Upcoming Coastal Road Connecting to Seawoods.
- 5 Min. Prop. Navi Mumbai International Airport.
- 8 Min. Drive to Belapur JNPT Highway.
- Near by Market, Hospital, Banks, School, Garden, Play Ground etc.











# ISOMETRIC VIEW 2BHK

## GROUND FLOOR PLAN



15 M WIDE ROAD ------





# **1ST FLOOR PLAN**

CHAJJA

CHAJJA

## TYPICAL FLOOR PLAN 2, 3, 4, 5, 6, 7, 9 & 10 FLOOR



n de la companya de l





## 8TH FLOOR PLAN

## 11TH FLOOR PLAN



0 **LL** Σ --

Y

ш

ш

Ц

C

- 15 M WIDE ROAD







Site Office: Plot No. 78, Sector-21, Ulwe Contact: 9930640430 Architect :-Satish V. Ahuja & Associates

R.C.C. Consultant :-B.S. Sukthankar & Associates



Maha RERA Reg. No. P51700052841 Details Available on https://maharera.mahaonline.gov.in/

Disclaimer : All Plans, Drawing, Amenities, Facilities Etc. Are subject to approve of the respective authorised it would be changed, it necessary. They this creation remain with the developer. All rendering Pictures & Maps are the artist constructions & not actu